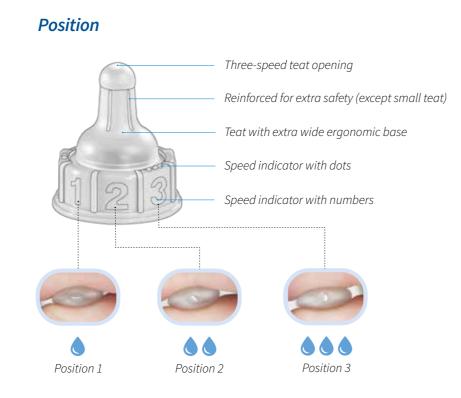

t with regulation (EU) No 10/2011
- Bite resistant compliant according EN 14350 (except small teat)
- No teat collapse possible during feeding because of reinforced design (except small teat)
- Ergonomic: wide teat base

- Fit for different ages: small (premature), medium (< 2.75 kg) large (> 2.75 kg)
- Choose a desired flow function:
- Slow Flow (SF) hard working breast feed supportive – thin milk – ORS (Oral Rehydration Solution)
- Fast Flow (FF) for thicker milk ORS (Oral Rehydration Solution)
- Extra Fast Flow (XFF) for high viscous formula milk ORS (Oral Rehydration Solution)
- · Fit on bottles with EU DIN screw thread
- Unique one-piece ring & teat design = no leak

### Materni teats have unique advantages

# Opening Opening 1 Slow Flow Opening 2 Fast Flow Opening 3 Extra Fast Flow



# Small teat Neonatology (premature)



"With such a wide range of teat sizes and flow rates, the Mum and I can choose the teat that best suits the baby's drinking technique.

The slow flow and smaller teats are most useful initially.

Calm feeding is crucial for the digestion and well-being of the baby."

Experienced midwife Hilde

### **Medium teats**

Maternity and pediatrics (< 2.75 kg)



Slow Flow MEPA 0103



Fast Flow



Extra Fast Flow
MEPA 0118

# Large teats Maternity and pediatrics (> 2.75 kg)



MEPA 0101



Fast Flow MEPA 0102



Extra Fast Flow
MEPA 0115