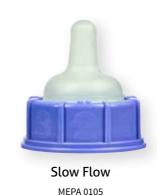

### Materni safe & easy teat standard product range

| Article                                        | Article code | Screw thread | Microbiology | Packaging              | Items/Box |  |  |  |
|------------------------------------------------|--------------|--------------|--------------|------------------------|-----------|--|--|--|
| SMALL TEAT                                     |              |              |              |                        |           |  |  |  |
| Materni teat - Neonatology / Small - Slow Flow | MEPA0105     | EU           | СВМ          | Individually<br>packed | 140       |  |  |  |
| MEDIUM TEATS                                   |              |              |              |                        |           |  |  |  |
| Materni teat - Medium - Slow Flow              | MEPA0103     | EU           | СВМ          | Individually<br>packed | 140       |  |  |  |
| Materni teat - Medium - Fast Flow              | MEPA0104     | EU           | СВМ          | Individually<br>packed | 140       |  |  |  |
| Materni teat - Medium - Extra Fast Flow        | MEPA0118     | EU           | СВМ          | Individually<br>packed | 140       |  |  |  |
| LARGE TEATS                                    |              |              |              |                        |           |  |  |  |
| Materni teat - Large - Slow Flow               | MEPA0101     | EU           | СВМ          | Individually<br>packed | 140       |  |  |  |
| Materni teat - Large - Fast Flow               | MEPA0102     | EU           | СВМ          | Individually<br>packed | 140       |  |  |  |
| Materni teat - Large - Extra Fast Flow         | MEPA0115     | EU           | СВМ          | Individually<br>packed | 140       |  |  |  |

# Small teat Neonatology (premature)

"With such a wide range of teat sizes and flow rates, the Mum and I can choose the teat that best suits the baby's drinking technique.

The slow flow and smaller teats are most useful initially.